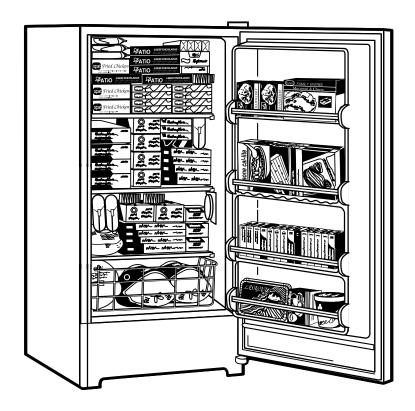

## **Features and Benefits**

- 11.6 cu. ft. Capacity
- Manual Defrost
- 3 Cabinet Shelves
- 4 Door Shelves
- Adjustable Temperature Control
- Defrost Water Drain
- Limited Food Loss Warranty
- Recessed Door Handle
- Model FUM12SMRWH–White